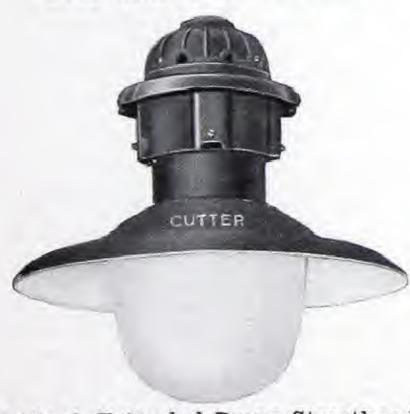

#### CUTTER RADIAL STREETHOOD BODIES

#### SCHEDULE A-STANDARD PACKAGE QUANTITY, 20 OF ONE STYLE OR TRADE NUMBER

A Radial Streethood Body consists of a ventilated iron canopy threaded for ¾-inch pipe or adapter or for 1¼-inch pipe; a porcelain housing with attachments for either multiple or series sockets and a porcelain enameled Radial Reflector with or without diffusing glassware. The porcelain housing is made for use with either inner-wired or outer-wired fixtures and is covered with a weatherproof glaze of an attractive color. Wires leading to the socket may be tied securely in the rim of the porcelain, thus eliminating the necessity of a cross-arm.‡ Where list prices include sockets, Cutter Lamp Grip Multiple Sockets or Regent Film Sockets\* will be supplied.